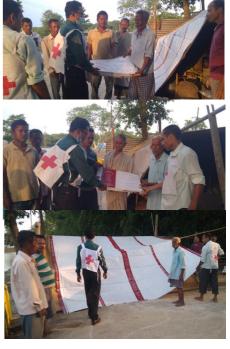

# Distribution of Relief Materials/Soaps/Masks/HP kits/Medicines/food items etc. War against COVID-19,floods and other disasters

Distribution of blankets to underprivileged families of Senapati District, Manipur.

IRCS, Jalpaiguri district branch, West Bengal extends its helping hand to the disabled by distributing aids & appliances.

Volunteers of IRCS, Darrang, district branch distributed tarpaulins, soaps, etc. to eight erosion-affected families near the Mangaldai river, Assam