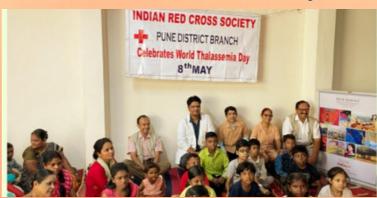

### HEALTH | CARE | Increased awareness on thalassemia sought

# Gov. lauds Red Cross Society

Governor Dr Tamilisai Soundararajan on Sunday called for increased awareness on thalassemia and the need for blood transfusions of patients who suffer from this disease. Speaking at the World Red Cross Day celebrations at the Raj Bhavan, the Governor appreciated the state branch of the Indian Red Cross Society, and its activities in promoting blood donations, and ensuring regular blood transfusion. Governor Dr Tamilisai