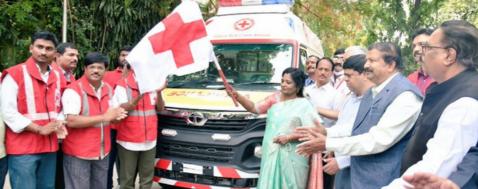

Ambulances were flagged off by Hon'ble Governor of Telangana Dr. Tamilisai Soundararajan from Raj Bhawan on World Red Cross Day. Which would be used by district branches.

Distributtion of blankets to the needy on World Red Blood Donation Camp was held on World Red Cross Day, Imphal West District, Branch