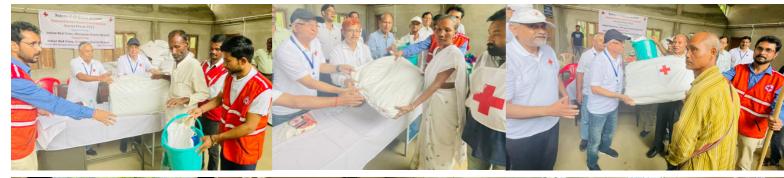

# Distribution of Relief Materials/Soaps/Masks/HP kits/Medicines/food items etc. War against COVID-19,floods and other disasters

Distribution of blankets to underprivileged families of Senapati District, Manipur.

Hygiene kits being distributed to the poorest of poor in Kerala.

Distribution of hygiene kits, Ukhrul, Manipur

Distribution of Hygiene kit, clothes, dry ration & a tri cycle to a differently abled women at Pupri, Sitamarhi, Bihar.

IRCS, Jalpaiguri district branch, West Bengal extends its helping hand to the disabled by distributing aids & appliances.

Volunteers of IRCS, Darrang, district branch distributed tarpaulins, soaps, etc. to eight erosion-affected families near the Mangaldai river, Assam

Distribution of relief material including rations, hygiene kits and soaps at flood relief camps of Bishnupur district, Manipur.

Mr. Deba Prasad Sarma, Secretary of the IRCS, Guwahati district branch spoke about the devastating flood in Assam & humanitarian response by IRCS district branch on Al Jazeera an English (International News Channel).