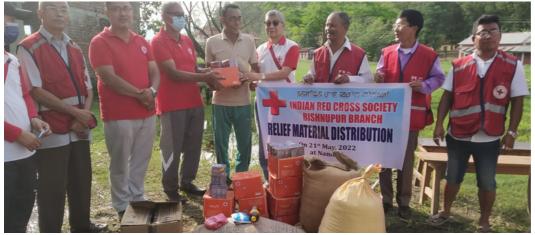

Distribution of relief material including rations, hygiene kits and soaps at flood relief camps of Bishnupur district, Manipur.

Mr. Deba Prasad Sarma, Secretary of the IRCS, Guwahati district branch spoke about the devastating flood in Assam & humanitarian response by IRCS district branch on Al Jazeera an English (International News Channel).