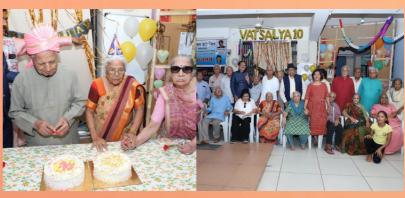

A new block for Lenac Radiotherapy unit was inaugurated at Nellore Cancer Hospital, by Hon'ble Governor of Andhra Pradesh.

The senior citizen home "Vatsalya" run by IRCS Gujarat State Branch has completed 10 wonderful years!