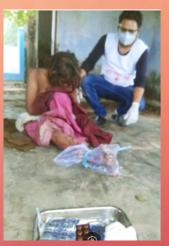

Hygiene kits being distributed to the poorest of poor in Kerala.

Distribution of hygiene kits, Ukhrul, Manipur

Distribution of Hygiene kit, clothes, dry ration & a tri cycle to a differently abled women at Pupri, Sitamarhi, Bihar.

### पुपरी में दिव्यांग महिला को एसडीओ कें प्रयास से मिली ट्राइसाइकिल

कई महीनों से ट्राई साइकिल के लिए कार्यालयों का चक्कर काट रही थी

भारकर न्यूज़|पुपरी

चोरीत की टिक्यांग महिला के संबंध में संज्ञान लेते हुए एसडीओ नवीन कुमार के पहल पर रेडक्रॉस पुपरी द्वारा शाखा द्वारा दिञ्यान का ट्राइसाइकिल दी गई है। बताया गया कि महीने से ट्राई साइकिल के लिए विभिन्न कार्यालयों की चक्कर करर रही थी। चोरीत प्रखंड अंतर्गत चोरौत पश्चिमी पंचायत के वार्ड संख्या 6 निवासी दिव्यांग तेतरी देवी के पति साधुशरण दास की मृत्यु कुछ माह पूर्व हो गयी थी। एसडीस्म सह रेडक्रॉस पुगरी शाखा के अध्यक्ष नवीन कुमार को जैसे ही दिव्यांग तेतरी देवी की समस्या के बारे में जानकारी मिली, तो उन्होंने रेडक्रॉस उपजिला शास्त्रा पुगरी के सचिव अतुल कुमार से संपर्क कर नि:सहाय दिव्यांग महिला को मदद

पुपरी में दिव्यांग को दी जा रही ट्राइसाइकिल।

स्थानीय रेडक्रॉस सदस्यों के स्थानाय रेडक्रांस सदस्या क सहयोग से एक ट्राई साइकिल, राशन, हाइजीन किट एवं कपड़े की व्यवस्था कर एसडीएम आवासीय कार्यालय प्रकोग्ठ में एसडीएम नवीन कुमार ने रेडक्रॉस सचिव अदुल कुमार एवं आजीवन सदस्य मो. शाकीर हुसैन, महंथ कुमार, दीफ्क कुमार व मो. इरशाद की उपस्थित में उक्त दिव्यांग तेतरी देवी को ट्राई साइकिल व अन्य सामग्री प्रदान किया। इस मौके पर रेडक्रॉस संचिव अतुल कुमार ने कहा कि रेडक्रॉस मानवतावादी संगठन है जो सदैव पीड़ित मानवता