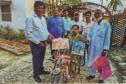

Hygiene kits being distributed to the poorest of poor in Kerala.

Distribution of hygiene kits, Ukhrul, Manipur

Distribution of Hygiene kit, clothes, dry ration & a tri cycle to a differently abled women at Pupri, Sitamarhi, Bihar.

### पुपरी में दिव्यांग महिला को एसडीओ कें प्रयास से मिली ट्राइसाइकिल

कई महीनों से ट्राई साइकिल के लिए कार्यालयों का चक्कर काट रही थी

भारकर न्यूज़|पुपरी

चोरीत की टिक्यांग महिला के संबंध में संज्ञान लेते हुए एसडीओ नवीन कुमार के पहल पर रेडक्रॉस पुपरी द्वारा शाखा द्वारा दिञ्यान का ट्राइसाइकिल दी गई है। बताया गया कि महीने से ट्राई साइकिल के लिए विभिन्न कार्यालयों की चक्कर करर रही थी। चोरीत प्रखंड अंतर्गत चोरौत पश्चिमी पंचायत के वार्ड संख्या 6 निवासी दिव्यांग तेतरी देवी के पति साधुशरण दास की मृत्यु कुछ माह पूर्व हो गयी थी। एसडीस्म सह रेडक्रॉस पुगरी शाखा के अध्यक्ष नवीन कुमार को जैसे ही दिव्यांग तेतरी देवी की समस्या के बारे में जानकारी मिली, तो उन्होंने रेडक्रॉस उपजिला शास्त्रा पुगरी के सचिव अतुल कुमार से संपर्क कर नि:सहाय दिव्यांग महिला को मदद

पुपरी में दिव्यांग को दी जा रही ट्राइसाइकिल।

स्थानीय रेडक्रॉस सदस्यों के स्थानाय रेडक्रांस सदस्या क सहयोग से एक ट्राई साइकिल, राशन, हाइजीन किट एवं कपड़े की व्यवस्था कर एसडीएम आवासीय कार्यालय प्रकोग्ठ में एसडीएम नवीन कुमार ने रेडक्रॉस सचिव अदुल कुमार एवं आजीवन सदस्य मो. शाकीर हुसैन, महंथ कुमार, दीफ्क कुमार व मो. इरशाद की उपस्थित में उक्त दिव्यांग तेतरी देवी को ट्राई साइकिल व अन्य सामग्री प्रदान किया। इस मौके पर रेडक्रॉस संचिव अतुल कुमार ने कहा कि रेडक्रॉस मानवतावादी संगठन है जो सदैव पीड़ित मानवता