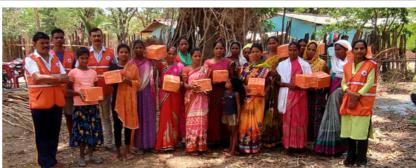

Distribution of hygiene kits, Bijapur, Chhattisgarh

The Ambulances received by the Kerala State HQ, being flagged off to the respective district branches by the Hon'ble Governor Sh. Arif Mohamed Khan from the Raj Bhavan, Thiruvananthapuram, Kerala.