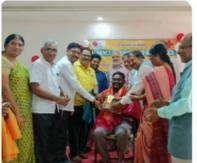

### **CONGRATULATIONS!**

Indian Red Cross Medal (Gold Medal): 2019-20

Sh. Mamidi Bheem Reddy Chairman, Hyderabad District Branch Telangana

Indian Red Cross Medal (Gold Medal)

Sh. Gaurish M. Dhond Chairman, Goa State Branch

Congratulations to all the awardees of the RED CROSS GOLD MEDAL for the years 2019-20 & 2020-21.

Indian Red Cross Medal (Gold Medal): 2019-20

Dr. Prafull V. Shiroya President, Choryasi Taluka Branch Gujarat