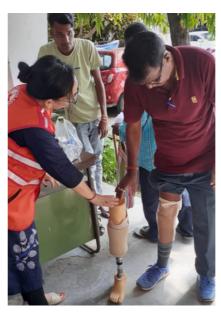

IRCS, Jalpaiguri district branch, West Bengal extends its helping hand to the disabled by distributing aids & appliances.

Volunteers of IRCS, Darrang, district branch distributed tarpaulins, soaps, etc. to eight erosion-affected families near the Mangaldai river, Assam