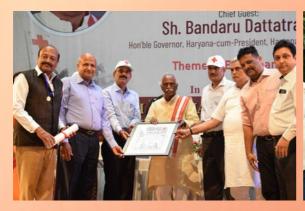

### **World Red Cross Day**

Dehradun Youth Red Cross unit in association with Dolphin Institute of Biomedical & Natural Sciences celebrated World Red Cross Day.

Hon'ble Governor of Haryana showers his blessings to the volunteers & encouraged youth to work for the cause of Humanity on World Red Cross Day.