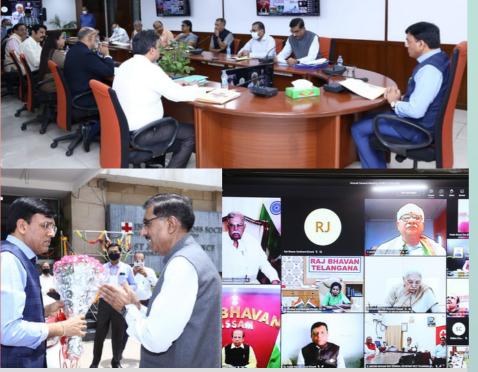

### **IRCS (NHQ) MEETINGS**

Dr. Mansukh Mandaviya, Hon'ble Chairman, Indian Red Cross Society (Hon'ble Minister of Health and Family Welfare) presided over the **Annual General Meeting of Indian Red Cross Society at IRCS, NHQ, New Delhi on 17th May, 2022.** Hon'ble Chairman expressed his pleasure on the 150 ambulances, blood collection vans & testing vans that are being given to the Red Cross branches & blood centres in the country to deliver health & blood services at the door steps of the people.

I would like to thank the Guwahati district branch for providing aid (Food, Shelter & hygiene kits etc.) to the vulnerable & needy.

I am happy to inform that this month we conducted IRCS, Annual General Meeting (AGM) on 17th May, 2022. It was presided over by Dr. Mansukh Mandaviya, Hon'ble Chairman, IRCS, NHQ & Hon'ble Union Minister of Health & Family Welfare, Govt. of India. This AGM took place in virtual mode due to the ongoing pandemic.

Distribution of hygiene kits, Bijapur, Chhattisgarh

The Ambulances received by the Kerala State HQ, being flagged off to the respective district branches by the Hon'ble Governor Sh. Arif Mohamed Khan from the Raj Bhavan, Thiruvananthapuram, Kerala.