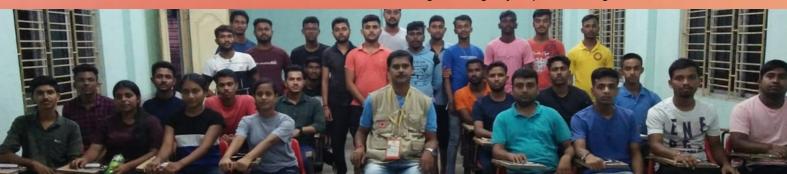

### **Trainings & Workshops**

First aid training, Pune, Maharashtra

CPR awareness program, Pune, Maharashtra

20 candidates received FA CPR Training with Mock drill at JSW project, Bellary, IRCS, Pune.

In Karnataka, Bangalore, Rural district branch conducted Mega Awareness /Training for ASHA workers. 255 ASHA workers participated in the activity.