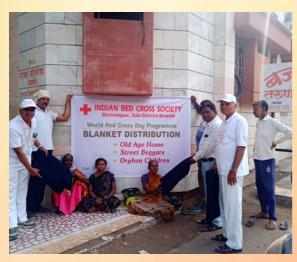

Ambulances were flagged off by Hon'ble Governor of Telangana Dr. Tamilisai Soundararajan from Raj Bhawan on World Red Cross Day. Which would be used by district branches.

Distributtion of blankets to the needy on World Red Blood Donation Camp was held on World Red Cross Day, Imphal West District, Branch

Cross Day at Manipur State Branch

IRCS, Darrang district branch, Assam distributed kitchen sets & other relief items to needy & poor.

World Red Cross Day, Boudh, Odisha

Painting competition was held on World Red Cross Day, Manipur