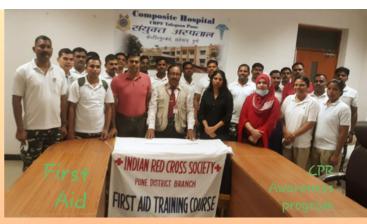

### **Trainings & Workshops**

First aid training, Pune, Maharashtra

CPR awareness program, Pune, Maharashtra

20 candidates received FA CPR Training with Mock drill at JSW project, Bellary, IRCS, Pune.

In Karnataka, Bangalore, Rural district branch conducted Mega Awareness /Training for ASHA workers. 255 ASHA workers participated in the activity.