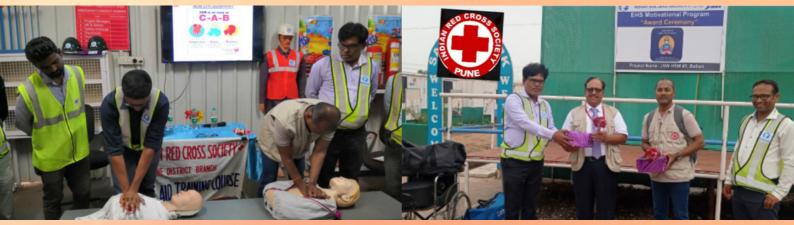

### **Trainings & Workshops**

First aid training, Pune, Maharashtra

CPR awareness program, Pune, Maharashtra

20 candidates received FA CPR Training with Mock drill at JSW project, Bellary, IRCS, Pune.

In Karnataka, Bangalore, Rural district branch conducted Mega Awareness /Training for ASHA workers. 255 ASHA workers participated in the activity.