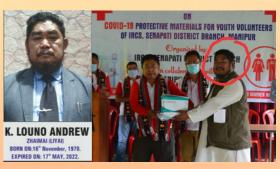

I take this opportunity to pay homage to Mr. Andrew, Chairman, IRCS, Senapati District Branch, Manipur whom we lost this month. Under his able leadership the state branch achieved several milestones.

Blood Donation camp organised at Sub District Hospital Banihal, Ramban, Jammu & Kashmir.

### TRIBUTE!

Mr. Andrew, Chairman, IRCS, Senapati District Branch, Manipur

IRCS, Senapati district branch Chairman, Mr. K. Louno Andrew passed away this month. He rendered great service to the needy people through Red Cross in the Senapati district. He was a man of action, a great visionary who could think the unthinkable. We express our deep sense of loss & extend heartfelt condolence to the bereaved family.