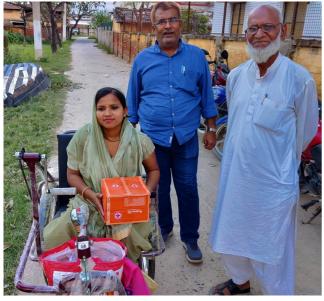

Hygiene kits being distributed to the poorest of poor in Kerala.

Distribution of hygiene kits, Ukhrul, Manipur

Distribution of Hygiene kit, clothes, dry ration & a tri cycle to a differently abled women at Pupri, Sitamarhi, Bihar.