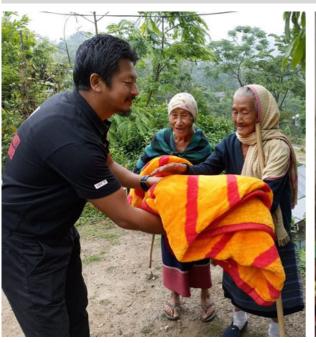

# Distribution of Relief Materials/Soaps/Masks/HP kits/Medicines/food items etc. War against COVID-19,floods and other disasters

Distribution of blankets to underprivileged families of Senapati District, Manipur.