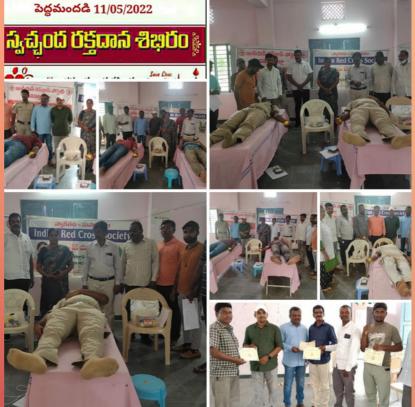

### Thank you, donors!

A voluntary blood donation camp was held at Peddamandadi, Wanaparthy, district of Telangana. Total 33 units of blood were collected.