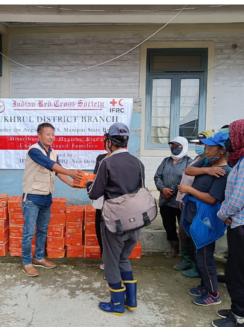

Hygiene kits being distributed to the poorest of poor in Kerala.

Distribution of hygiene kits, Ukhrul, Manipur

Distribution of Hygiene kit, clothes, dry ration & a tri cycle to a differently abled women at Pupri, Sitamarhi, Bihar.