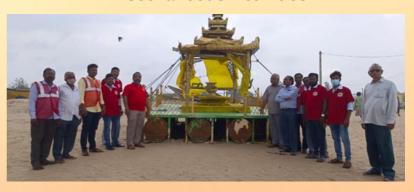

### **Miscellaneous Activities**

A golden colour chariot came to the shores of Sea due to Asani cyclone in Srikakulam district of Andhra Pradesh. Red Cross volunteers reached there and take out the chariot out of sea. It might be flown from Japan, Thailand or Malaysia.