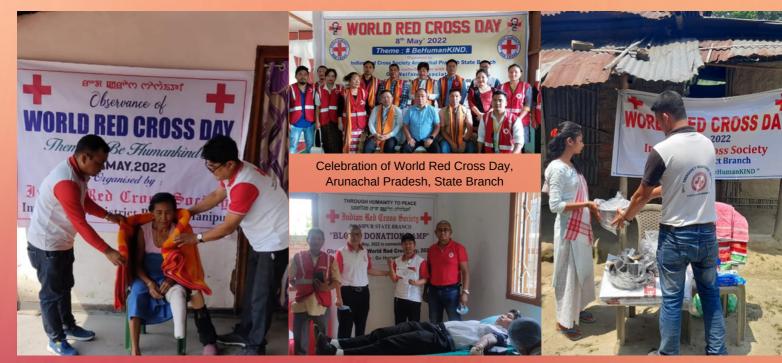

# **Celebration of Important Days**

### **World Red Cross Day**

Dehradun Youth Red Cross unit in association with Dolphin Institute of Biomedical & Natural Sciences celebrated World Red Cross Day.

Hon'ble Governor of Haryana showers his blessings to the volunteers & encouraged youth to work for the cause of Humanity on World Red Cross Day.

Cross Day at Manipur State Branch

IRCS, Darrang district branch, Assam distributed kitchen sets & other relief items to needy & poor.

World Red Cross Day, Boudh, Odisha

Painting competition was held on World Red Cross Day, Manipur

### **International Thalassaemia Day**

World Red Cross Day Celebration, Guwahati District Branch, Assam

Celebration of International Thalassaemia Day, Pune, Maharashtra

World Red Cross Day Celebration, Jharkhand