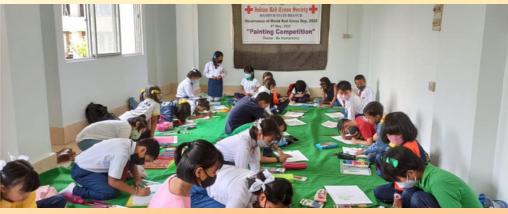

Cross Day at Manipur State Branch

IRCS, Darrang district branch, Assam distributed kitchen sets & other relief items to needy & poor.

World Red Cross Day, Boudh, Odisha

Painting competition was held on World Red Cross Day, Manipur