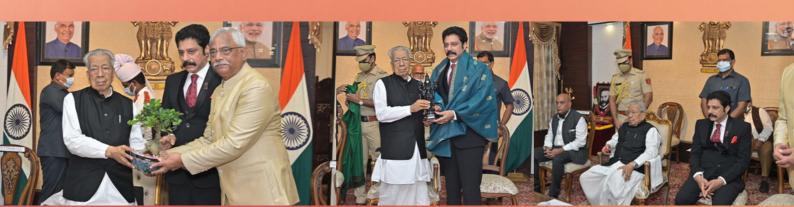

# Gov. lauds Red Cross Society

Governor Dr Tamilisai Soundararajan on Sunday called for increased awareness on thalassemia and the need for blood transfusions of patients who suffer from this disease. Speaking at the World Red Cross Day celebrations at the Raj Bhavan, the Governor appreciated the state branch of the Indian Red Cross Society, and its activities in promoting blood donations, and ensuring regular blood transfusion. Governor Dr Tamilisai

Governor Dr Tamilisai Soundararajan at the World Red Cross Day celebrations at Raj Bhavan in Hyderabad on Sunday.

service activities during natural calamities and other emergencies. She

Cross, Youth Red Cross and Junior Red Cross to prepare them as torch-