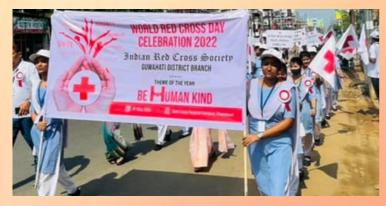

### **International Thalassaemia Day**

World Red Cross Day Celebration, Guwahati District Branch, Assam

Celebration of International Thalassaemia Day, Pune, Maharashtra

World Red Cross Day Celebration, Jharkhand