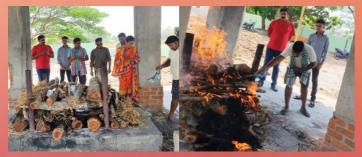

# 6 th May 22 | NOTE OF THE PROPERTY OF THE PRO

Health Camp, Pune, Maharashtra

Paediatric & Cardiac free camp was organised at Shrirampur, Pune, Maharashtra

On World Red Cross Day an exemplary humanitarian service was done by IRCS, Boudh district branch, Odisha. They performed funeral rituals of a dead poor destitute Sulava Pradhan, aged 80 years, a resident of village Balasinga of Boudh block. Villagers refused to perform the rites due to social stigma & a fear of catching an infection.