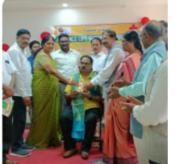

Indian Red Cross Medal (Gold Medal) 2020-21

Sh. P. Jaganmohana Rao Chairman, Srikakulam District Branch & Vice Chairman, Andhra Pradesh State Announcements were made at the AGM held on 17th May,2022 at IRCS, NHQ, New Delhi presided by the Hon'ble Chairman, IRCS, NHQ & HFM, Dr. Mansukh Mandaviya.

Sh. Jugal Kishore

Red Cross Certificate of Merit: 2019-20 Sh. Shyamal Baran Mukherjee tary, nas District Branch

Congratulations to all the awardees of the RED CROSS MERIT CERTIFICATES for the years 2019-20 & 2020-21.